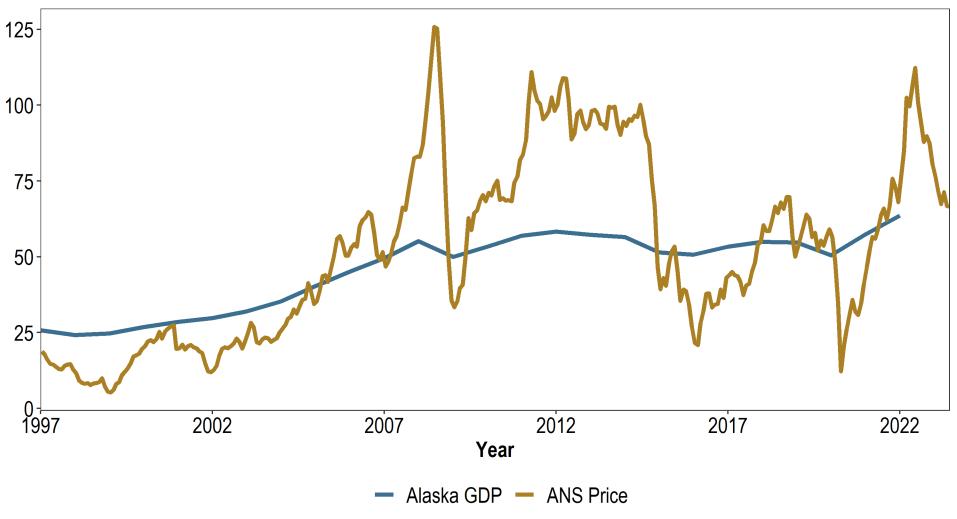

#### Oil is only part of GDP

Note: Data retrieved September 14, 2023. Source: Energy Information Administration and St. Louis Fed