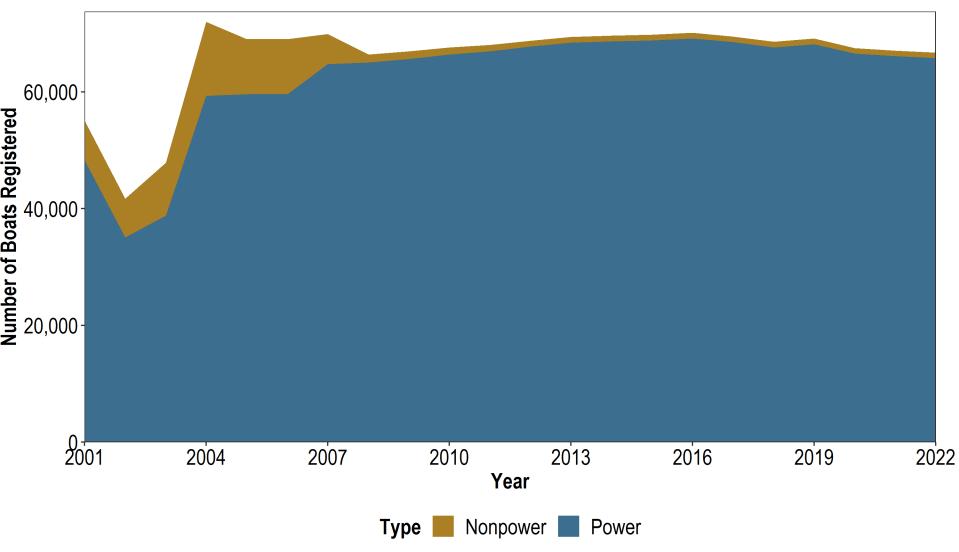

#### Downward trend in DMV boat registrations

Source: State of Alaska Division of Motor Vehicles