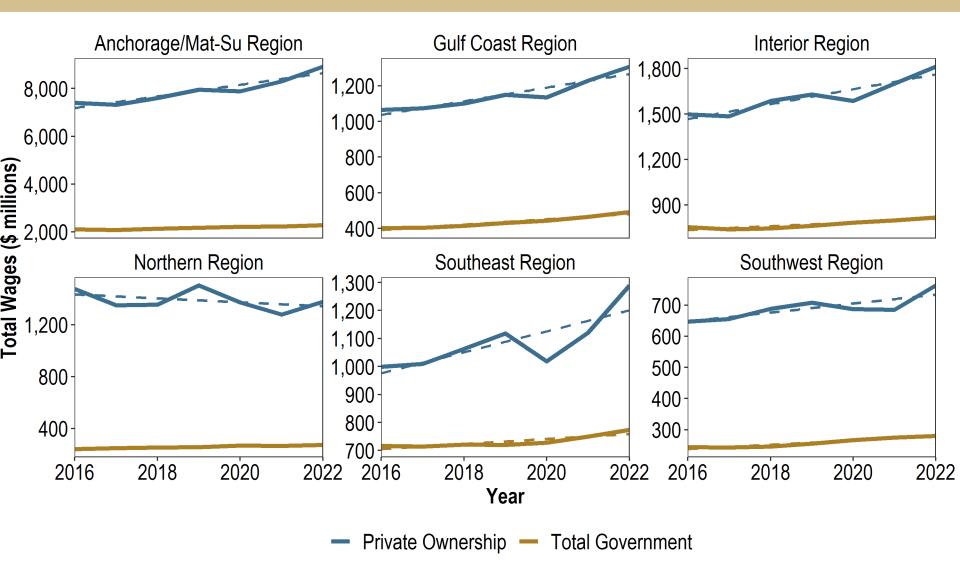

#### Most regions have seen wage growth since COVID

Source: Alaska Department of Labor and Workforce Development and Northern Economics, Inc. analysis