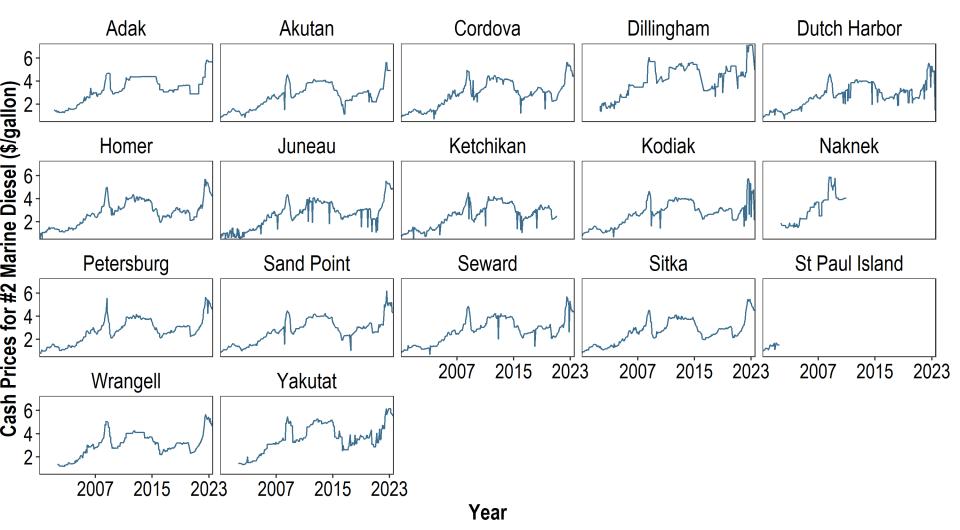

#### Marine diesel prices are dropping

Note: Data retrieved September 14, 2023. Prices averaged across docks and zeroes omitted. Source: Pacific States Marine Fishery Commission and Northern Economics, Inc. analysis