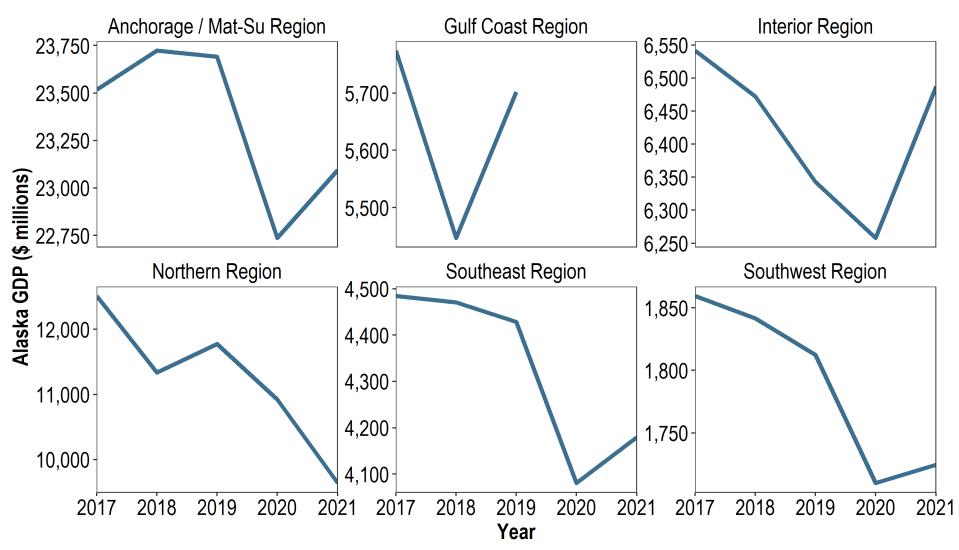

alysis

#### Port operations PPI has leveled off



Source: St. Louis Fed and Northern Economics, Inc. analysis



# Population



#### Alaska's population expected to remain flat



Source: Alaska Department of Labor & Workforce Development

#### Coastal populations expected to shrink



Source: Alaska Department of Labor & Workforce Development



#### **Gross Domestic Product**



#### Alaska's GDP has increased after flat decade



Note: Data retrieved September 14, 2023. Source: St. Louis Fed

#### ANS crude prices have seen volatility



Note: Data retrieved September 14, 2023. Source: Energy Information Administration

#### Oil is only part of GDP



Note: Data retrieved September 14, 2023. Source: Energy Information Administration and St. Louis Fed

### Regional GDP for 2017–2021



Source: Bureau of Economics Analysis



#### **Employment, Labor Force, and Wages**



#### Private employment is trending down



Source: Alaska Department of Labor and Workforce Development

### Some regions have faced bigger challenges



Source: Alaska Department of Labor and Workforce Development and Northern Economics, Inc. analysis

### Unemployment has been declining



Note: Data retrieved September 14, 2023.

Source: Alaska Department of Labor and Workforce Development and Northern Economics, Inc. analysis

#### Labor force is seasonal but trending down



Note: Data retrieved September 14, 2023. Source: Alaska Department of Labor and Workforce Development

#### Labor force participation rising in the south



Note: Results are approximate, since population figures do not accou