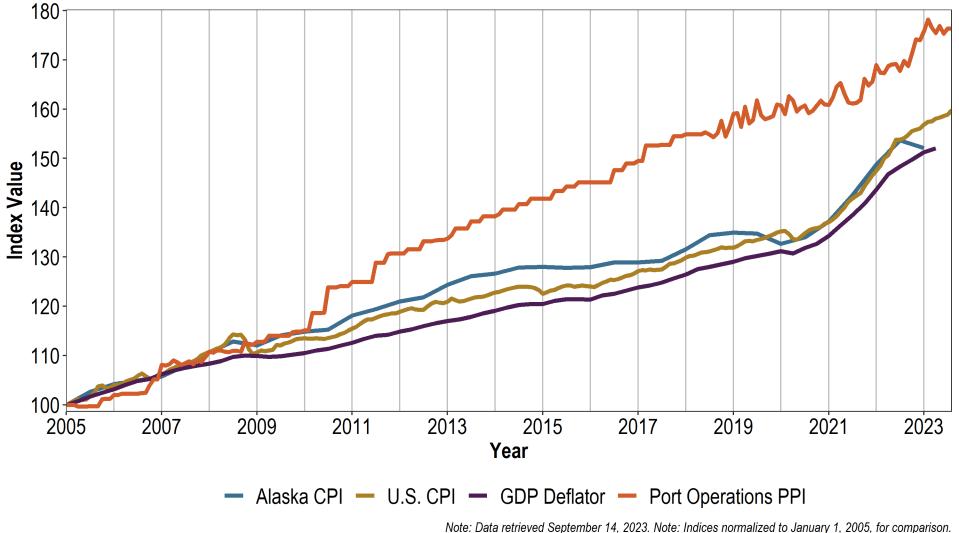

### Inflation growth is strong but easing

Source: St. Louis Fed and Northern Economics, Inc. analysis

#### Port operations PPI has leveled off

Source: St. Louis Fed and Northern Economics, Inc. analysis