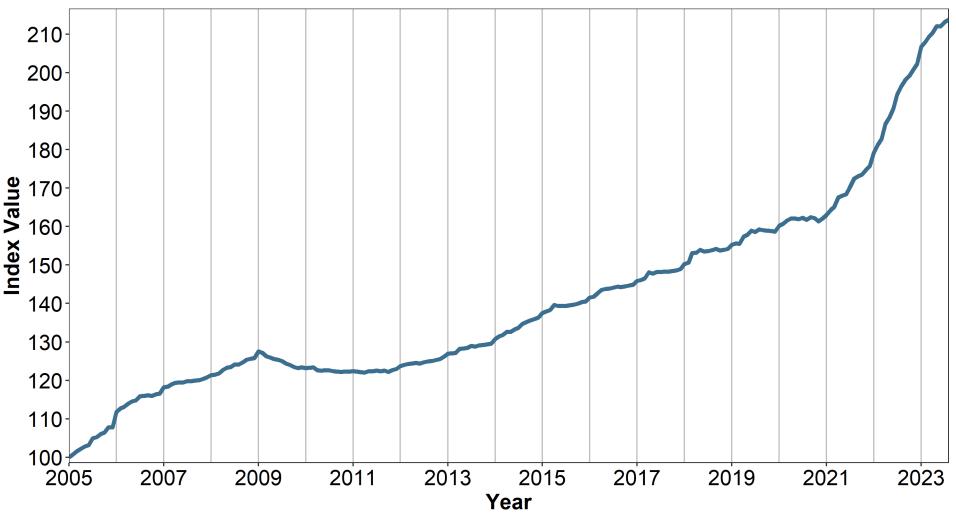

### Steel prices are coming down

Note: Data retrieved September 26, 2023. Note: Indices normalized to January 1, 2005, for comparison. Source: St. Louis Fed and Northern Economics, Inc. analysis