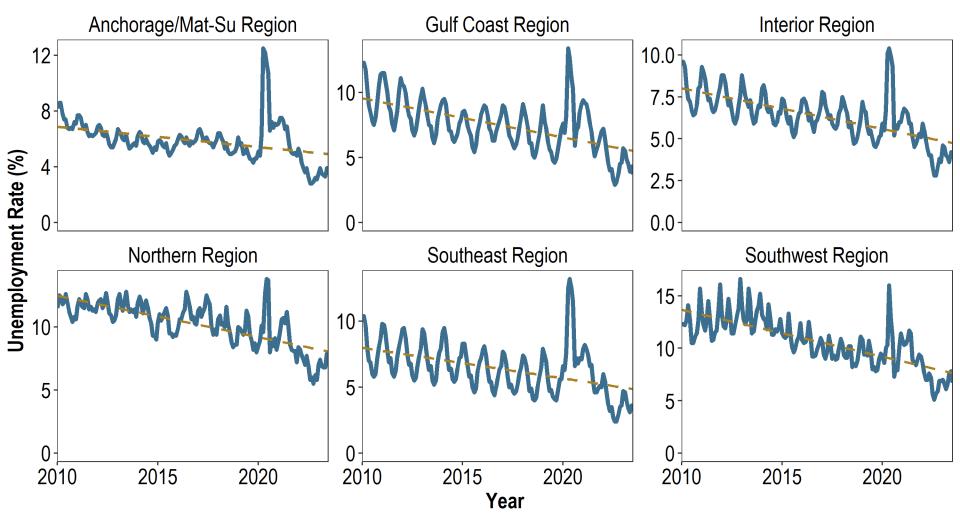

### Unemployment has been declining

Note: Data retrieved September 14, 2023.

Source: Alaska Department of Labor and Workforce Development and Northern Economics, Inc. analysis