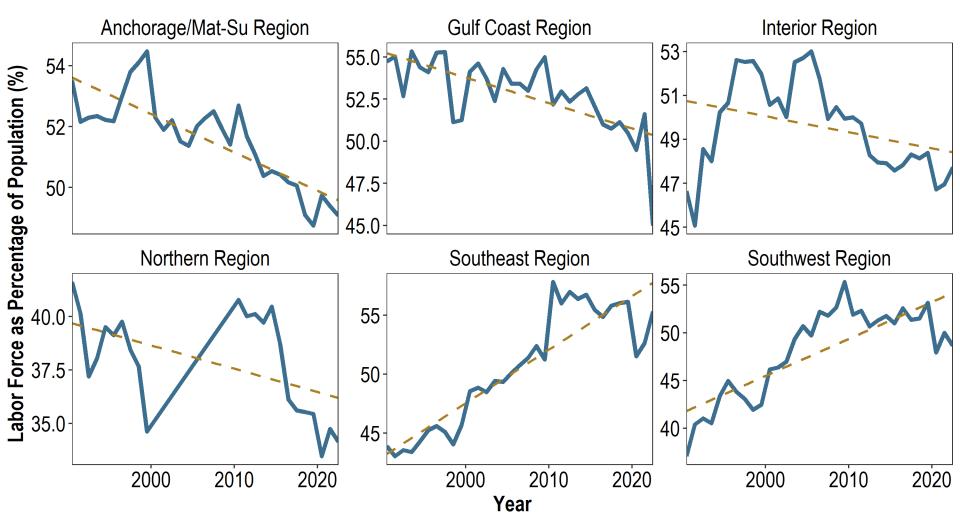

#### Labor force participation rising in the south

Note: Results are approximate, since population figures do not account for institutionalized population. Source: Alaska Department of Labor and Workforce Development and Northern Economics, Inc. analysis