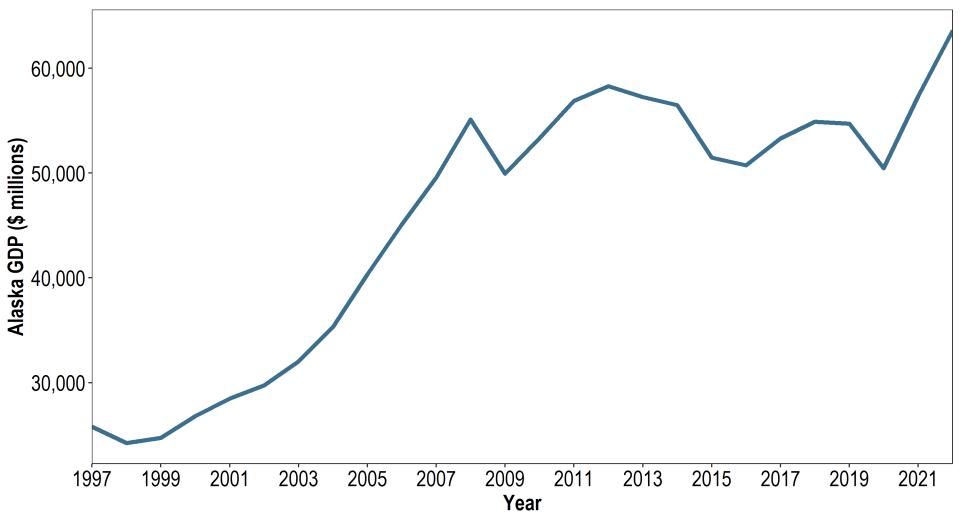

#### Alaska's GDP has increased after flat decade

Note: Data retrieved September 14, 2023. Source: St. Louis Fed