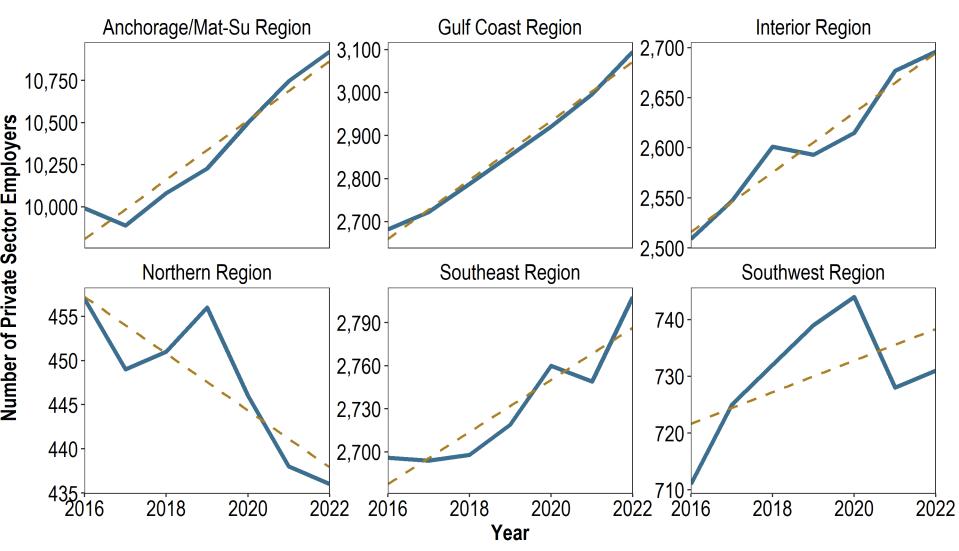

#### Private business counts have been growing

Source: Alaska Department of Labor and Workforce Development and Northern Economics, Inc. analysis

4561231.21 5845124.43 6523141.25 1201412.65 2584123.03 8457126.87 9856147.25 231.05 124.89 141.85 122.08 123.24 126.87 147.25 5134572.04 9847112.01 321541.02 8523142.09 8562112.01 5481247.00 2301479.14