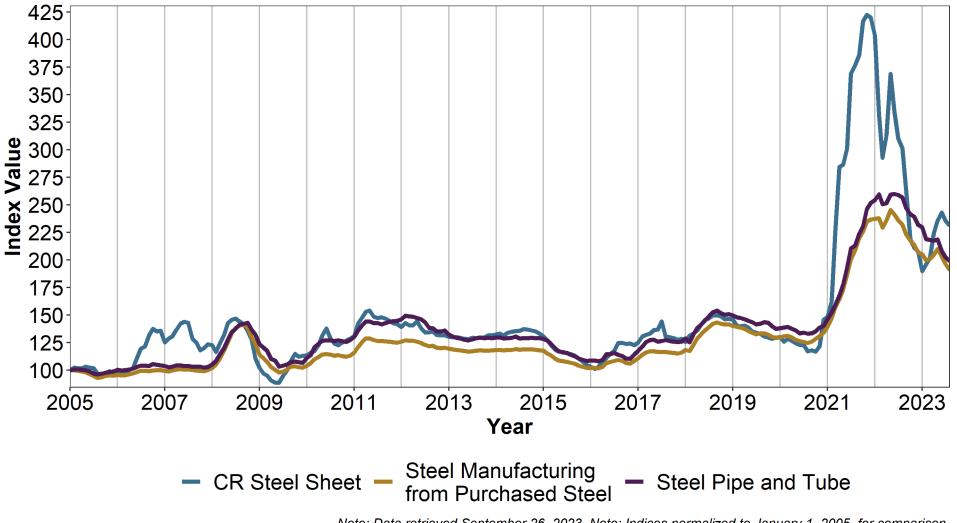

### Steel prices are coming down

Note: Data retrieved September 26, 2023. Note: Indices normalized to January 1, 2005, for comparison. Source: St. Louis Fed and Northern Economics, Inc. analysis