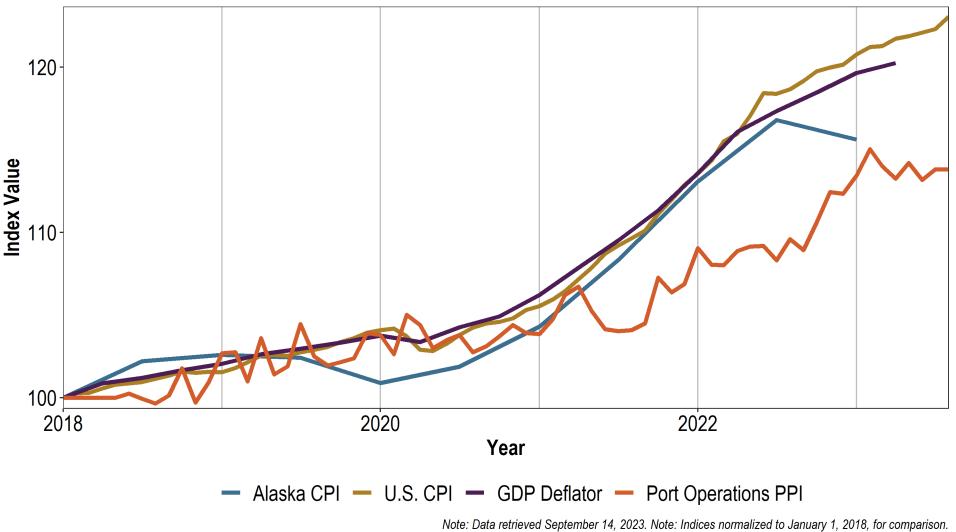

#### Port operations PPI has leveled off

Source: St. Louis Fed and Northern Economics, Inc. analysis