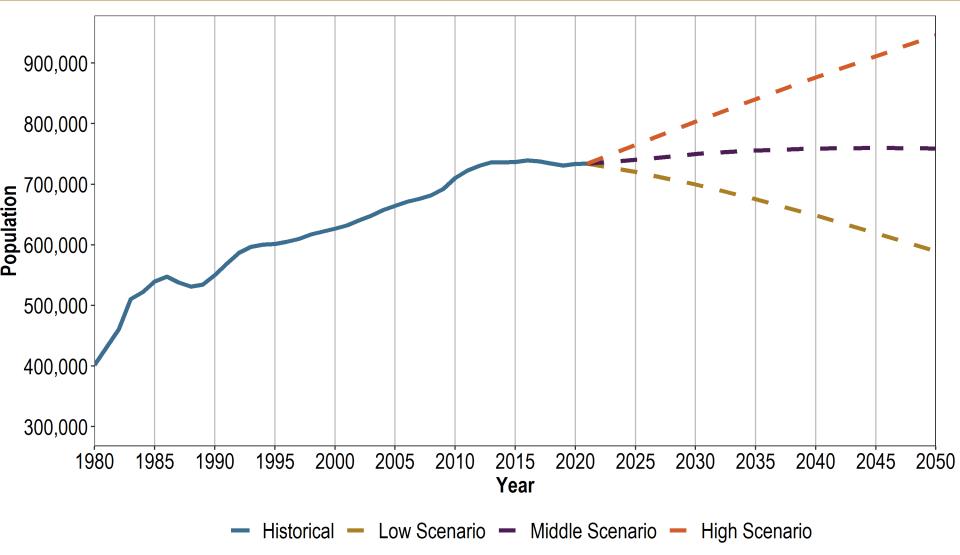

#### Alaska's population expected to remain flat

Source: Alaska Department of Labor & Workforce Development