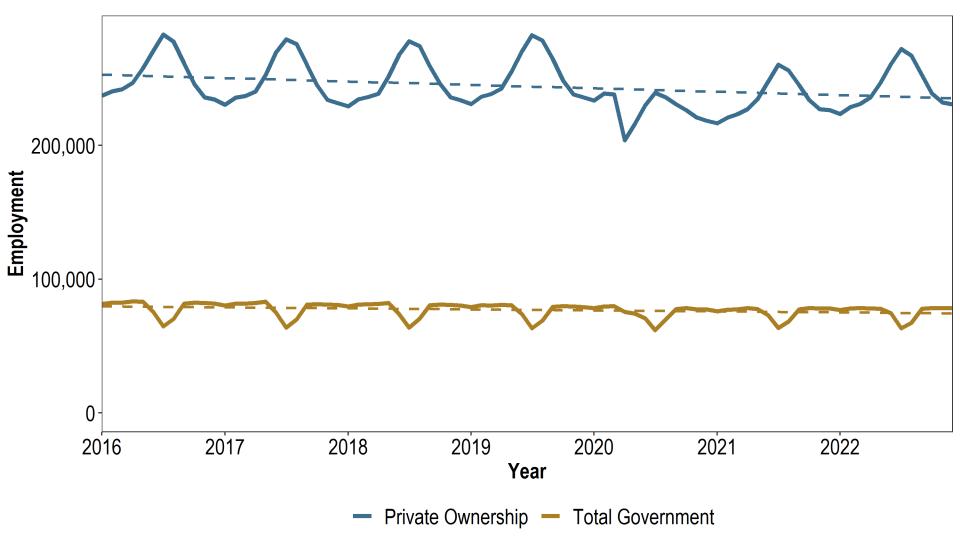

#### Private employment is trending down

Source: Alaska Department of Labor and Workforce Development