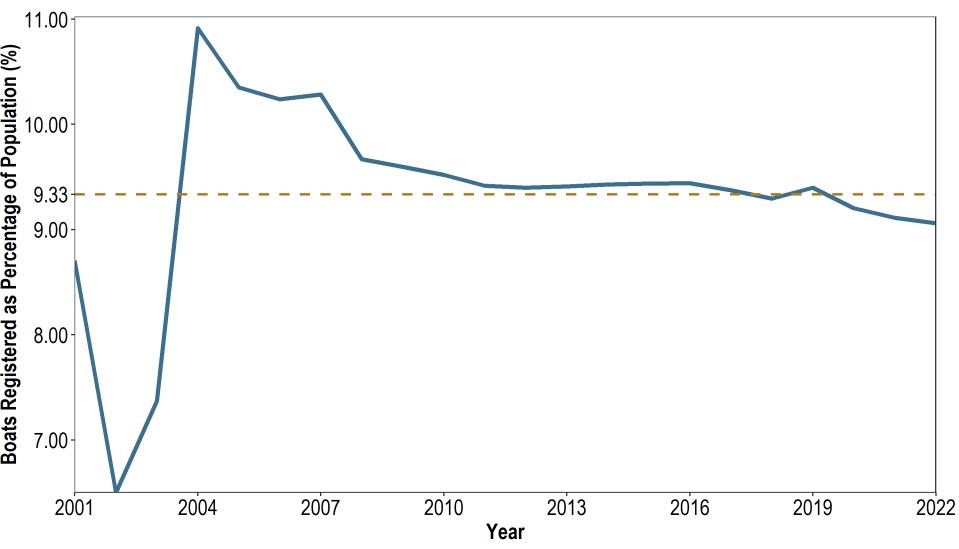

#### Boats per capita is also declining

Source: State of Alaska Division of Motor Vehicles, Alaska Department of Labor and Workforce Development, and Northern Economics, Inc. analysis