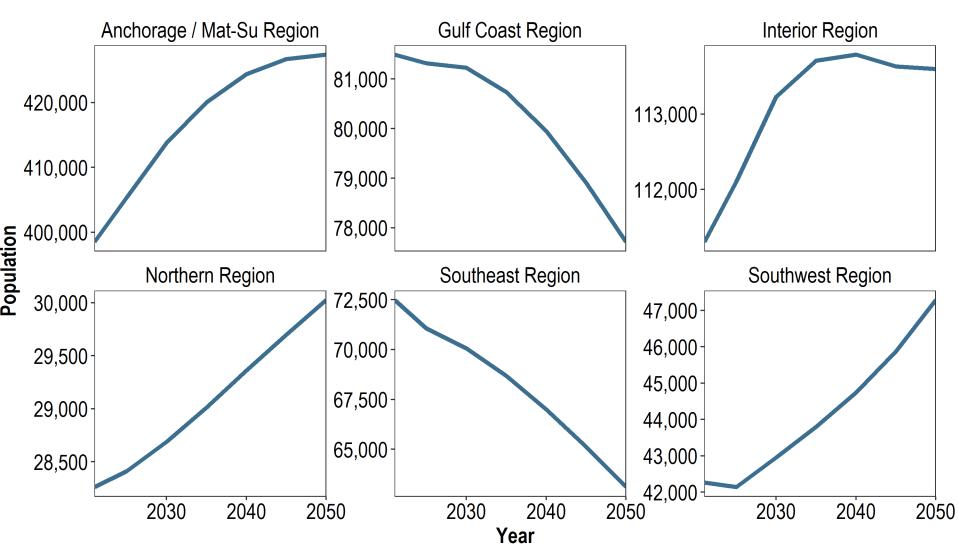

#### Alaska's population expected to remain flat

Source: Alaska Department of Labor & Workforce Development

#### Coastal populations expected to shrink

Source: Alaska Department of Labor & Workforce Development