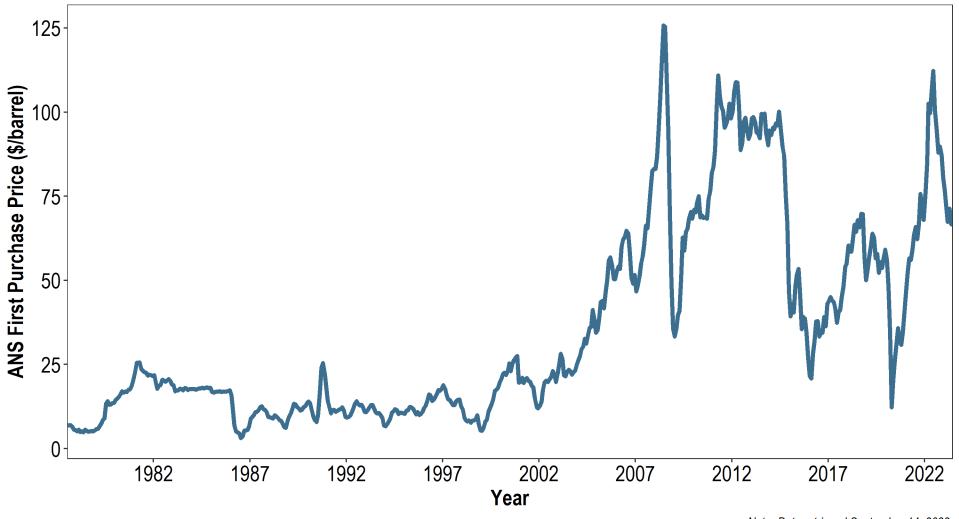

#### ANS crude prices have seen volatility

Note: Data retrieved September 14, 2023. Source: Energy Information Administration