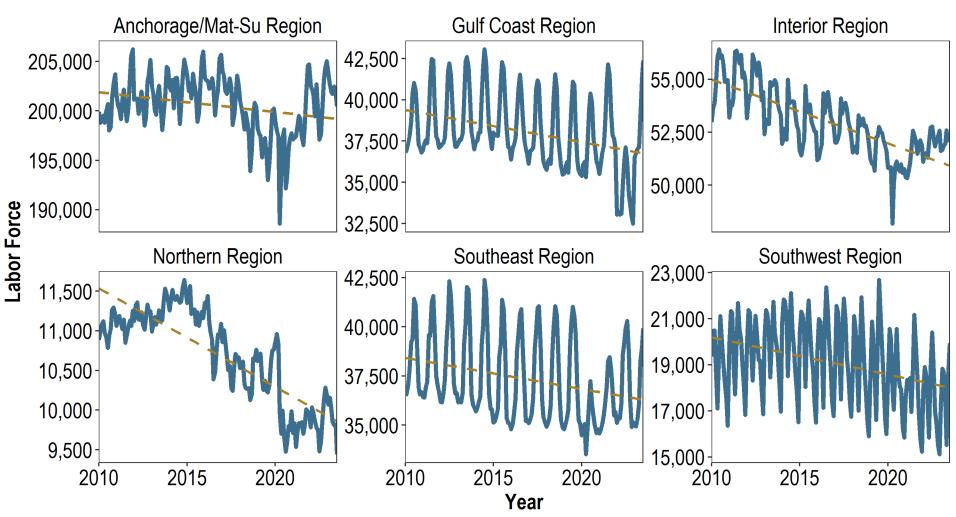

#### Labor force is seasonal but trending down

Note: Data retrieved September 14, 2023. Source: Alaska Department of Labor and Workforce Development