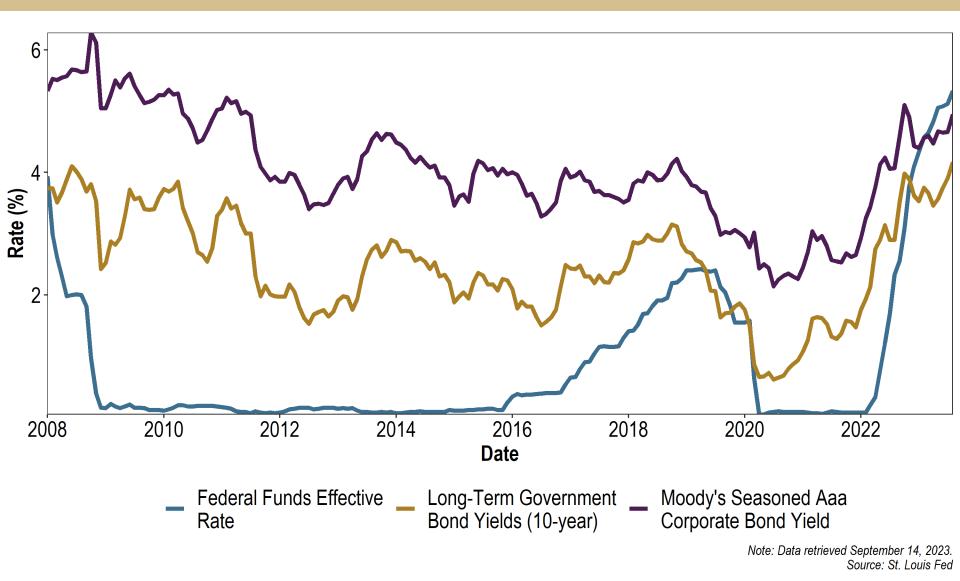

| 24  |

#### Bonds (and other debt) are expensive again





## **Boat Registrations**



#### Downward trend in DMV boat registrations



Source: State of Alaska Division of Motor Vehicles

#### Boats per capita is also declining



Source: State of Alaska Division of Motor Vehicles, Alaska Department of Labor and Workforce Development, and Northern Economics, Inc. analysis



#### **Fuel and Commodity Prices**



#### Marine diesel prices are dropping



Note: Data retrieved September 14, 2023. Prices averaged across docks and zeroes omitted. Source: Pacific States Marine Fishery Commission and Northern Economics, Inc. analysis

### Steel prices are coming down



Note: Data retrieved September 26, 2023. Note: Indices normalized to January 1, 2005, for comparison. Source: St. Louis Fed and Northern Economics, Inc. analysis

#### Cement prices